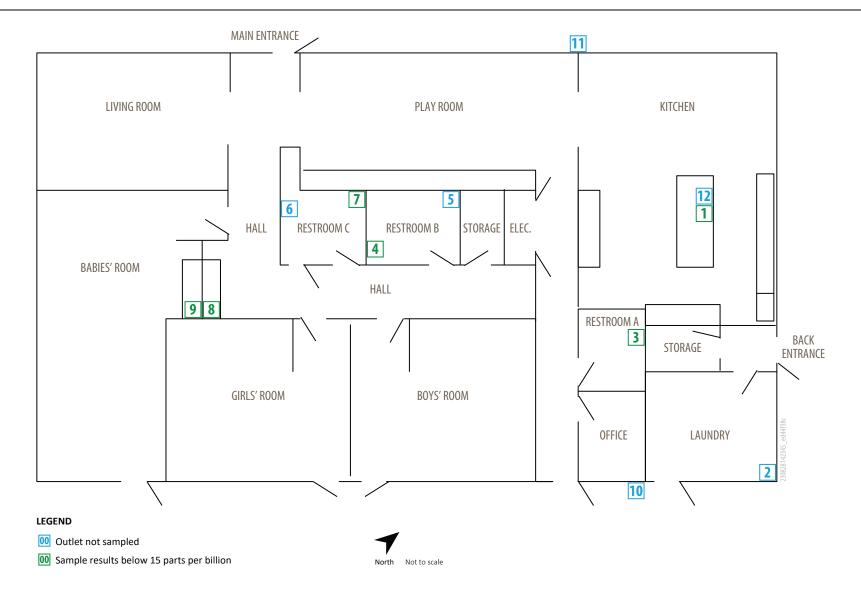

## Building 247 – First Floor Plan

NSA Hampton Roads Portsmouth Annex Portsmouth, Virginia

| Outlet<br>No. | Type of Fixture           | Location Description                          | Exceeded?                                               |  |  |
|---------------|---------------------------|-----------------------------------------------|---------------------------------------------------------|--|--|
| 1             | Kitchen sink faucet       | Kitchen                                       | No                                                      |  |  |
| 2             | Utility sink              | Laundry Room                                  | Not sampled; used for cleaning and not consumption      |  |  |
| 3             | High handwashing faucet   | Restroom A (Staff Restroom)                   | No                                                      |  |  |
| 4             | High handwashing faucet   | Restroom B                                    | No                                                      |  |  |
| 5             | Shower head               | Restroom B                                    | Not sampled; used for cleaning and not consumption      |  |  |
| 6             | Shower head               | Restroom C                                    | Not sampled; used for cleaning and not consumption      |  |  |
| 7             | High handwashing faucet   | Restroom C                                    | No                                                      |  |  |
| 8             | High handwashing faucet   | Hallway                                       | No                                                      |  |  |
| 9             | High handwashing faucet   | Babies' Room                                  | No                                                      |  |  |
| 10            | Hose bib                  | Outside on the southeast side of Building 247 | Not sampled; not used for filling water jugs or bottles |  |  |
| 11            | Hose bib                  | Outside on the northwest side of the building | Not sampled; not used for filling water jugs or bottles |  |  |
| 12            | Kitchen sink spray faucet | Outside on the northwest side of the building | Not sampled; not used for filling water jugs or bottles |  |  |